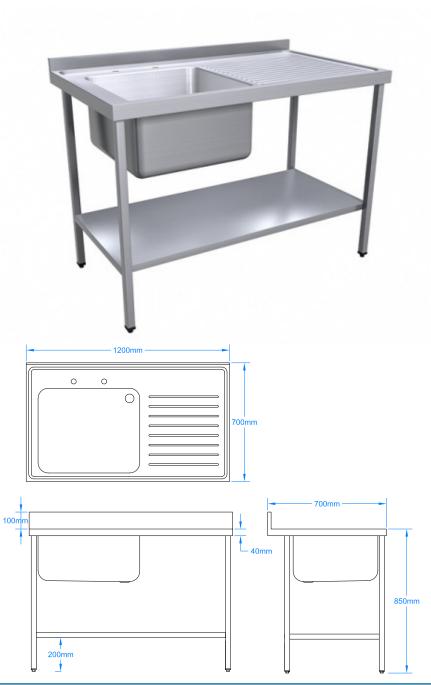

## Name: 1200 x 700mm Sink Unit

**Code:** SU12X7 L/R\* \*Draining board can be left or right aligned. L = LEFT HAND DRAIN BOARD R=RIGHT HAND DRAIN BOARD (as shown)

**Description:** A single bowl - single draining board, stainless steel sink unit with frame and undershelf. 100mm upstand to rear.

Pre drilled for taps (180mm centre to centre).

Supplied fully constructed (welded) with 30mm stainless steel box tubing and adjustable feet.

100mm void between the frame and the back wall to allow for pipework and services.

Dimensions: 1200 x 700 x 850mm (excludes upstand)

**Bowl Size:** 600 x 500 x 300mm

Also available with panels and doors.

Commercial Sinks Ltd, Unit 18, Ashbourne Business Centre, Ashbourne, Co. Meath A84 EY82